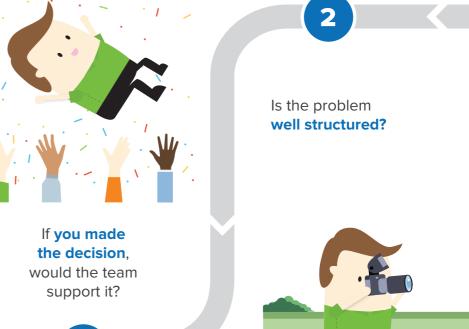

## **The Vroom-Yetton Decision Model**

**Deciding How to Decide** 

When you have to make a decision, it's often difficult to know if you should involve others or go it alone.

Sometimes, it's preferable to lead by example and be authoritative. But, to avoid conflict or making a poor choice, it may be better to consult with your team.

The Vroom-Yetton model is designed to help you to figure out the best decision-making approach.

With the help of the Vroom-Yetton Model, you can feel confident in the decisions that you make alone or with your team.