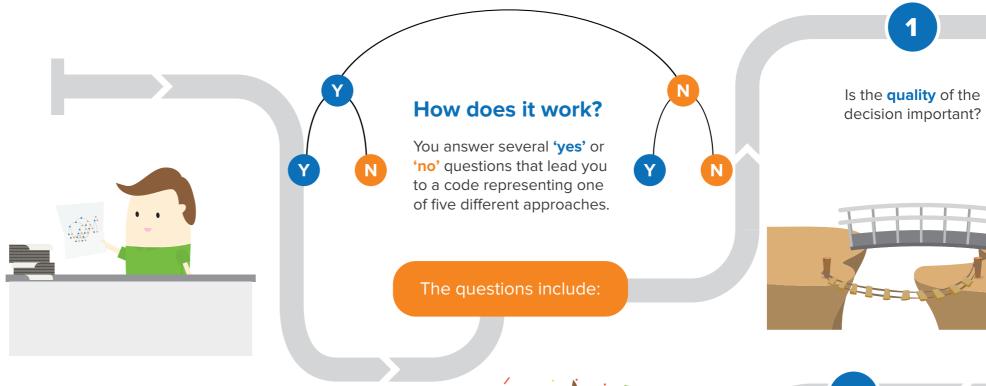

## **The Vroom-Yetton Decision Model**

**Deciding How to Decide** 

When you have to make a decision, it's often difficult to know if you should involve others or go it alone.

Sometimes, it's preferable to lead by example and be authoritative. But, to avoid conflict or making a poor choice, it may be better to consult with your team.

The Vroom-Yetton model is designed to help you to figure out the best decision-making approach.

With the help of the Vroom-Yetton Model, you can feel confident in the decisions that you make alone or with your team.