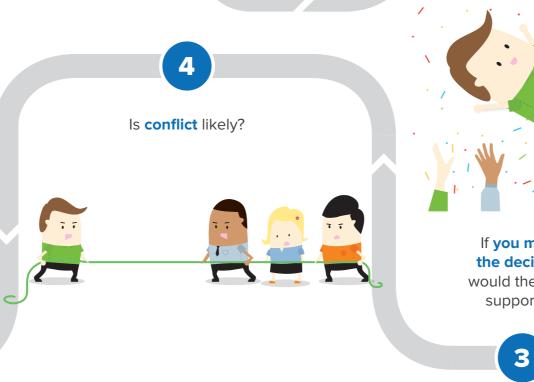

## **The Vroom-Yetton Decision Model**

**Deciding How to Decide** 

When you have to make a decision, it's often difficult to know if you should involve others or go it alone.

Sometimes, it's preferable to lead by example and be authoritative. But, to avoid conflict or making a poor choice, it may be better to consult with your team.

The Vroom-Yetton model is designed to help you to figure out the best decision-making approach.

With the help of the Vroom-Yetton Model, you can feel confident in the decisions that you make alone or with your team.